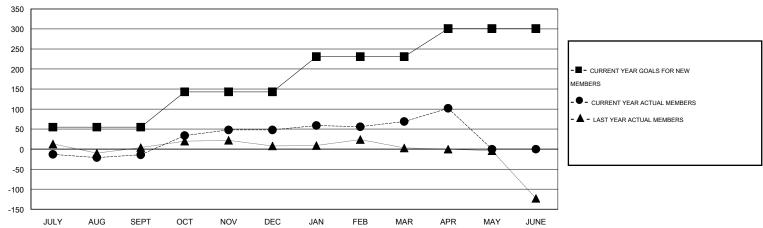

## LOCATION MALAWI

GMT CA 6-Afi

| Clubs                 |                  |           |                  |                  | Members               |                    |                                     |                    |                  |
|-----------------------|------------------|-----------|------------------|------------------|-----------------------|--------------------|-------------------------------------|--------------------|------------------|
| RESULTS FOR 2014-2015 |                  |           |                  |                  | RESULTS FOR 2014-2015 |                    |                                     |                    |                  |
| QUARTER               | NEW CLUB<br>GOAL | NEW CLUBS | DROPPED<br>CLUBS | NET<br>GAIN/LOSS | QUARTER               | NEW MEMBER<br>GOAL | CHARTER AND<br>NEW MEMBERS<br>ADDED | DROPPED<br>MEMBERS | NET<br>GAIN/LOSS |
| JULY/AUG/SEPT         | 1                | 0         | 2                | -2               | JULY/AUG/SEPT         | 55                 | 50                                  | 64                 | -14              |
| OCT/NOV/DEC           | 2                | 1         | 2                | -1               | OCT/NOV/DEC           | 88                 | 108                                 | 46                 | 62               |
| JAN/FEB/MAR           | 2                | 0         | 1                | -1               | JAN/FEB/MAR           | 88                 | 54                                  | 33                 | 21               |
| APR/MAY/JUNE          | 1                | 1         | 0                | 1                | APR/MAY/JUNE          | 70                 | 41                                  | 8                  | 33               |

## GOALS AND ACTUAL MEMBERS CUMULATIVE

| DROPPED CLUBS: 5  DROPPED MEMBERS |               | 34 CLUBS OF 55 ADDED 1 OR MORE NEW MEMBERS | GENDER DISTRIBUTION  MALE 632 (59.01%)  FEMALE 439 (40.99%) |           |
|-----------------------------------|---------------|--------------------------------------------|-------------------------------------------------------------|-----------|
| DECEASED CLUB CANCELLED OTHER     | 6<br>58<br>87 | CLICK HERE FOR HEALTH ASSESSMENT DATA      | FAMILY UNIT MEMBERS HEAD OF HOUSEHOLD                       | 193<br>90 |
| TOTAL                             | 151           |                                            | NON-HEAD OF HOUSEHOLD                                       | 103       |