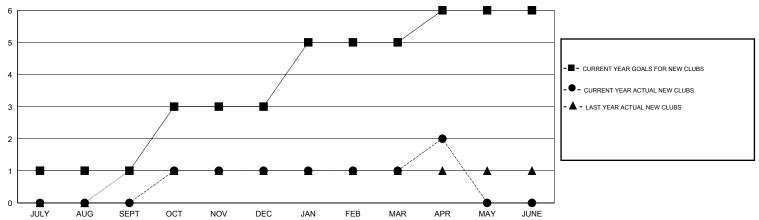

## LOCATION MALAWI

GMT CA 6-Afi

| Clubs                 |                  |           |                  |                  | Members               |                    |                                     |                    |                  |
|-----------------------|------------------|-----------|------------------|------------------|-----------------------|--------------------|-------------------------------------|--------------------|------------------|
| RESULTS FOR 2014-2015 |                  |           |                  |                  | RESULTS FOR 2014-2015 |                    |                                     |                    |                  |
| QUARTER               | NEW CLUB<br>GOAL | NEW CLUBS | DROPPED<br>CLUBS | NET<br>GAIN/LOSS | QUARTER               | NEW MEMBER<br>GOAL | CHARTER AND<br>NEW MEMBERS<br>ADDED | DROPPED<br>MEMBERS | NET<br>GAIN/LOSS |
| JULY/AUG/SEPT         | 1                | 0         | 2                | -2               | JULY/AUG/SEPT         | 55                 | 50                                  | 64                 | -14              |
| OCT/NOV/DEC           | 2                | 1         | 2                | -1               | OCT/NOV/DEC           | 88                 | 108                                 | 46                 | 62               |
| JAN/FEB/MAR           | 2                | 0         | 1                | -1               | JAN/FEB/MAR           | 88                 | 54                                  | 33                 | 21               |
| APR/MAY/JUNE          | 1                | 1         | 0                | 1                | APR/MAY/JUNE          | 70                 | 41                                  | 8                  | 33               |

## GOALS AND ACTUAL NEW CLUBS CUMULATIVE